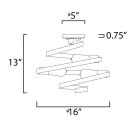

## **MEASUREMENTS**

DIMENSION : 16" L x 16" W x 13" H : 5" W x 0.75" H x 5" L CANOPY

HANGING WEIGHT : 4.29 lb