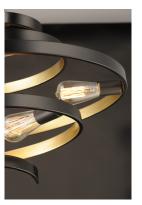

## **PRODUCT DESCRIPTION**

This unique design features spiraling frames finished Black on the outside and Gold on the inside for a dramatic lighting affect. Choose G25 bulbs for a transitional look or vintage ST64 for a more traditional feel.

# **LAMPING**

INPUT VOLTAGE : 120V

BULB : 3 x 60W Incandescent E26 Medium , 180W Total

**BULB INCLUDED** : (Not Included)

DIMMABLE : Yes