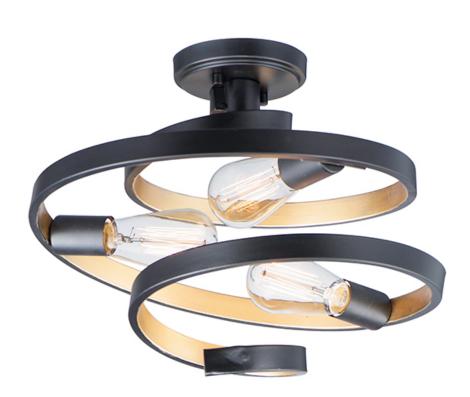

## **PRODUCT DESCRIPTION**

This unique design features spiraling frames finished Black on the outside and Gold on the inside for a dramatic lighting affect. Choose G25 bulbs for a transitional look or vintage ST64 for a more traditional feel.